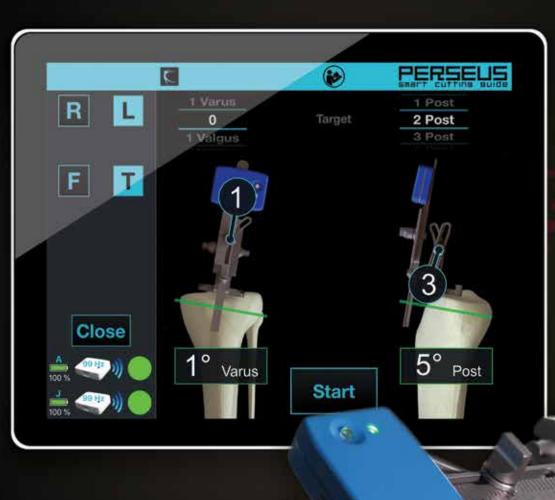

Smart Cutting Guide for TKA<sup>1</sup>

- Precise Guidance accurate to less than 1 degree<sup>2, 3</sup>
- Portable Ideal for ambulatory and outpatient procedures
- Punctual Immediate anatomical feedback to digital dashboard
- Personal Adaptable technology customizable to each patient
- Powerful Responsible pricing models without intensive up-front capital requirements